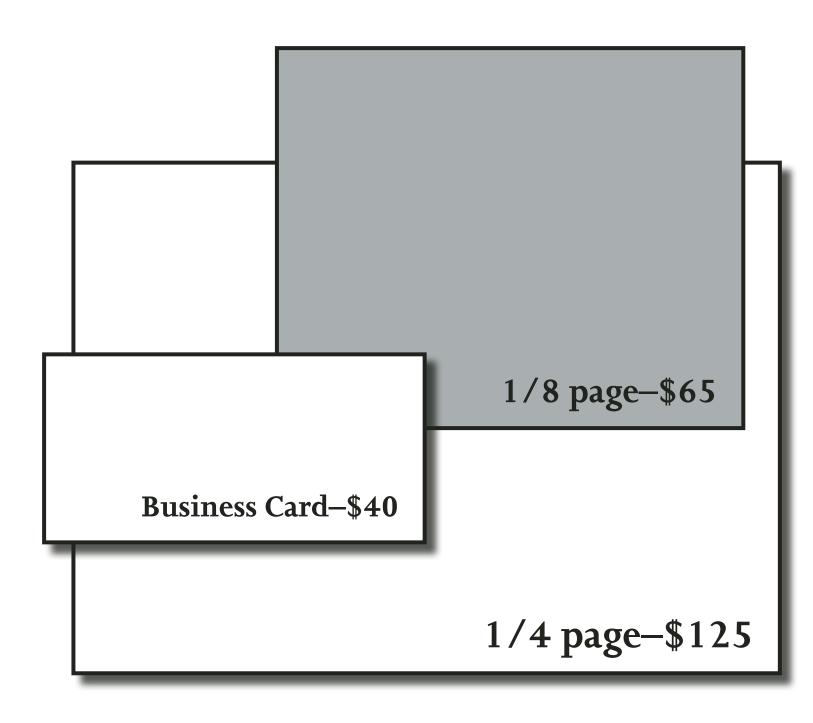

# NEWSLETTER RATES & DIMENSIONS:

| Ad Size                                                                   | 1/16 page                                                                                                       | 1/8 page                                                                                     | 1/4 page                                                                                    | 1/3 page                                                             | 1/2 page                                                           | Full Page        |  |  |  |
|---------------------------------------------------------------------------|-----------------------------------------------------------------------------------------------------------------|----------------------------------------------------------------------------------------------|---------------------------------------------------------------------------------------------|----------------------------------------------------------------------|--------------------------------------------------------------------|------------------|--|--|--|
| Dimensions<br>1 col = 2.3"<br>2 col = 4.9"<br>3 col = 7.4"<br>4 col = 10" | 1 col x 3" tall<br>OR<br>2 col. x 1.5" tall                                                                     | 1 col x 6" tall<br>OR<br>2 col x 3" tall<br>OR<br>3 col x 2" tall<br>OR<br>4 col x 1.5" tall | 1 col x 12" tall<br>OR<br>2 col x 6" tall<br>OR<br>3 col x 4" tall<br>OR<br>4 col x 3" tall | 2 col x 8" tall<br>OR<br>3 col x 5.33" tall<br>OR<br>4 col x 4" tall | 2 col x 12" tall<br>OR<br>3 col x 8" tall<br>OR<br>4 col x 6" tall | 4 col x 12" tall |  |  |  |
| Eagle Lake<br>Cost                                                        | \$60                                                                                                            | \$114                                                                                        | \$220                                                                                       | \$285                                                                | \$375                                                              | \$625            |  |  |  |
| Any Other<br>Newletter Cost                                               | \$40                                                                                                            | \$65                                                                                         | \$125                                                                                       | \$165                                                                | \$240                                                              | \$450            |  |  |  |
| Spot color                                                                | Add \$25 per ad                                                                                                 |                                                                                              |                                                                                             |                                                                      |                                                                    |                  |  |  |  |
| Full Color                                                                | Add \$55 per ad                                                                                                 |                                                                                              |                                                                                             |                                                                      |                                                                    |                  |  |  |  |
| Placement                                                                 | Add \$50 for back page, \$20 for any other guaranteed position. Premium positioning is subject to availability. |                                                                                              |                                                                                             |                                                                      |                                                                    |                  |  |  |  |