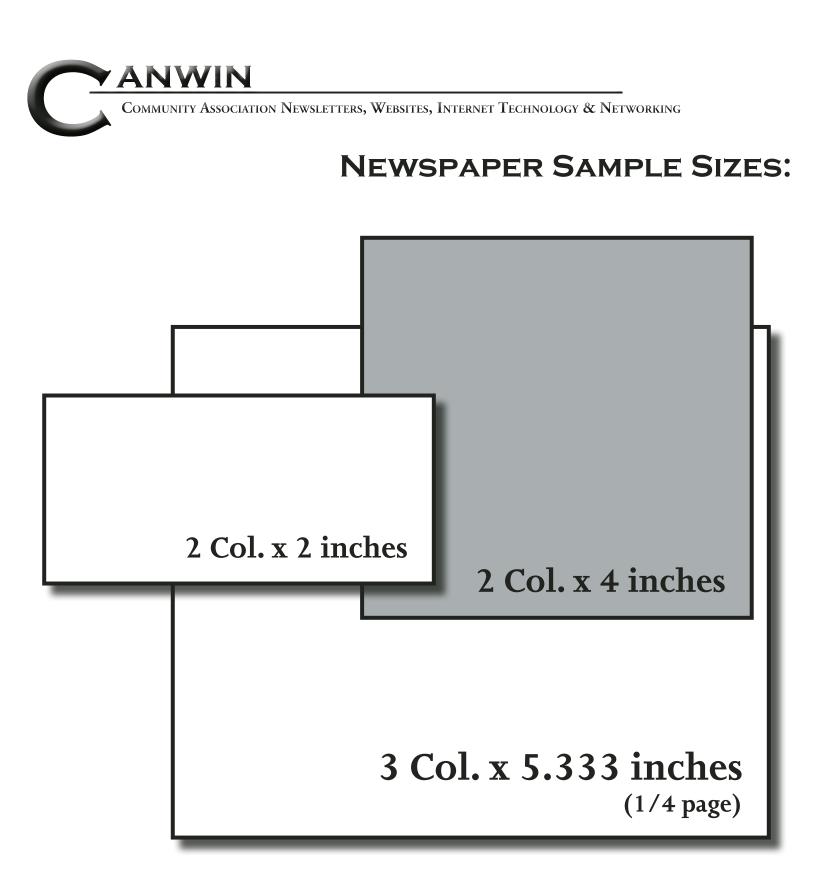

# **NEWSLETTER SAMPLE SIZES:**

CANWIN • 211 Main Street • White Haven, PA 18661•canwinpocono.net 570-443-9131 xt302 • canwinseth@gmail.com

# NEWSLETTER RATES & DIMENSIONS:

| Ad Size                                                                   | 1/16 page                                                                                                       | 1/8 page                                                                                     | 1/4 page                                                                                    | 1/3 page                                                             | 1/2 page                                                           | Full Page        |  |  |  |
|---------------------------------------------------------------------------|-----------------------------------------------------------------------------------------------------------------|----------------------------------------------------------------------------------------------|---------------------------------------------------------------------------------------------|----------------------------------------------------------------------|--------------------------------------------------------------------|------------------|--|--|--|
| Dimensions<br>1 col = 2.3"<br>2 col = 4.9"<br>3 col = 7.4"<br>4 col = 10" | 1 col x 3" tall<br>OR<br>2 col. x 1.5" tall                                                                     | 1 col x 6" tall<br>OR<br>2 col x 3" tall<br>OR<br>3 col x 2" tall<br>OR<br>4 col x 1.5" tall | 1 col x 12" tall<br>OR<br>2 col x 6" tall<br>OR<br>3 col x 4" tall<br>OR<br>4 col x 3" tall | 2 col x 8" tall<br>OR<br>3 col x 5.33" tall<br>OR<br>4 col x 4" tall | 2 col x 12" tall<br>OR<br>3 col x 8" tall<br>OR<br>4 col x 6" tall | 4 col x 12" tall |  |  |  |
| Eagle Lake<br>Cost                                                        | \$60                                                                                                            | \$114                                                                                        | \$220                                                                                       | \$285                                                                | \$375                                                              | \$625            |  |  |  |
| Any Other<br>Newletter Cost                                               | \$40                                                                                                            | \$65                                                                                         | \$125                                                                                       | \$165                                                                | \$240                                                              | \$450            |  |  |  |
| Spot color                                                                | Add \$25 per ad                                                                                                 |                                                                                              |                                                                                             |                                                                      |                                                                    |                  |  |  |  |
| Full Color                                                                | Add \$55 per ad                                                                                                 |                                                                                              |                                                                                             |                                                                      |                                                                    |                  |  |  |  |
| Placement                                                                 | Add \$50 for back page, \$20 for any other guaranteed position. Premium positioning is subject to availability. |                                                                                              |                                                                                             |                                                                      |                                                                    |                  |  |  |  |